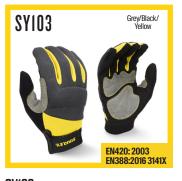

ds up to the rigours of a construction site through to the demands of the trade.

**Stanley Workwear** has the following accreditations. Please enquire for details per style.











PAGE

**GILET & PADDED JACKET** 

**PAGE** 

5

TROUSERS & BOOTS

**PAGES** 

6-7

MICROFLEECES

**PAGES** 

8-9

KNITTED FLEECE & SOFTSHELL

**PAGES** 

10-11

**WORKWEAR ACCESSORIES** 





#### SYOOI

Stanley Huntsville trousers **32" 34" 36" 38" 40"** Leg length: Regular 31"

#### SY030

Stanley tradesman boots **7** 41 **8** 42 **9** 43 **10** 44 **11** 45 **12** 46















#### SYIOI

Stanley waterproof gripper gloves **One Size (L)**(Size 10)



#### **SYI05**

Stanley extreme performance gloves
One Size (L)(Size 10)



#### **SYI02**

Stanley framer 3-finger gloves **One Size (L)**(Size 10)



#### **SY103**

Stanley performance gloves
One Size (L)(Size 10)









#### **SYI04**

Stanley fingerless performance gloves
One Size (L)(Size 10)

#### SYI06

Stanley winter rigger gloves **One Size (L)**(Size 10)

#### **SYI07**

Stanley vibration reduction gloves **One Size (L)**(Size 10)

#### **SY108**

Stanley performance leather hybrid gloves

One Size (L) (Size 10)

# FOR DIFFICULT WORK ENVIRONMENTS

Crafted with durability and heavy-duty materials, Stanley Workwear stands up to any tough job without restricting mobility.



#### **SY04**1

Stanley internal kneepads

One size



#### **SY040**

Stanley branded belt (clamp buckle)

One size (38")

### **SAFETY ESSENTIALS**



#### SY160

Stanley padded ear defenders

One size

#### **SYI51**

Stanley goggles
One size

#### **SY