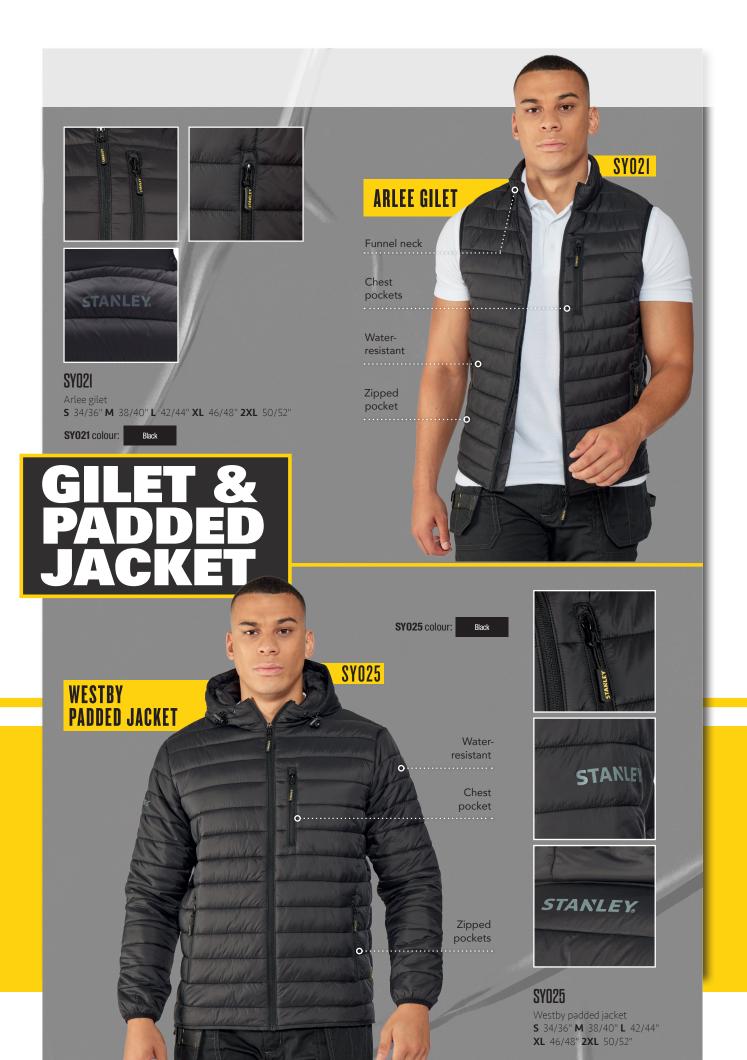

**Stanley Workwear** has the following accreditations. Please enquire for details per style.

PAGE

**GILET & PADDED JACKET** 

**PAGE** 

5

TROUSERS & BOOTS

**PAGES** 

6-7