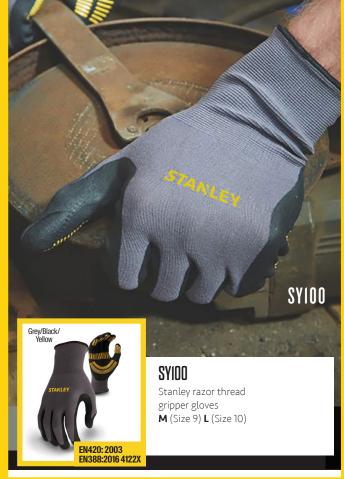

f durable workwear styles follows the same work ethic.

Stanley Workwear is crafted from technical fabrics and soft cotton. Its easy fit is smart, yet durable enough to suit the most demanding environments.

The entire range stands up to the rigours of a construction site through to the demands of the trade.

**Stanley Workwear** has the following accreditations. Please enquire for details per style.











PAGE

**GILET & PADDED JACKET** 

**PAGE** 

5

TROUSERS & BOOTS

**PAGES** 

6-7

MICROFLEECES

**PAGES** 

8-9

KNITTED FLEECE & SOFTSHELL

**PAGES** 

10-11

**WORKWEAR ACCESSORIES** 





#### SYOOI

Stanley Huntsville trousers **32" 34" 36" 38" 40"** Leg length: Regular 31"

#### SY030

Stanley tradesman boots **7** 41 **8** 42 **9** 43 **10** 44 **11** 45 **12** 46















#### SYIOI

Stanley waterproof gripper gloves **One Size (L)**(Size 10)



#### **SYI05**

Stanley extreme performance gloves
One Size (L)(Size 10)



#### **SYI02**

Stanley framer 3-finger gloves **One Size (L)**(Size 10)



#### **SY103**

Stanley performance gloves
One Size (L)(Size 10)









#### **SYI04**

Stanley fingerless performance gloves
One Size (L)(Size 10)

#### SYI06

Stanley winter rigger gloves **One Size (L)**(Size 10)

#### **SYI07**

Stanley vibration reduction gloves **One Size (L)**(Size 10)

#### **SY108**

Stanley performance leather hybrid gloves

One Size (L) (Size 10)

# FOR DIFFICULT WORK ENVIRONMENTS

Crafted with durability and heavy-duty materials, Stanley Workwear stands up to any tough job without restricting mobility.



#### **SY04**1

Stanley int