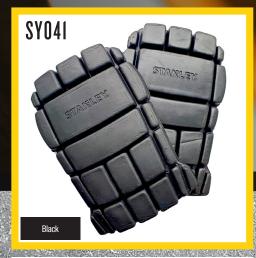

11** 45 **12** 46















#### SYIOI

Stanley waterproof gripper gloves **One Size (L)**(Size 10)



#### **SYI05**

Stanley extreme performance gloves
One Size (L)(Size 10)



#### **SYI02**

Stanley framer 3-finger gloves **One Size (L)**(Size 10)



#### **SY103**

Stanley performance gloves
One Size (L)(Size 10)









#### **SYI04**

Stanley fingerless performance gloves
One Size (L)(Size 10)

#### SYI06

Stanley winter rigger gloves **One Size (L)**(Size 10)

#### **SYI07**

Stanley vibration reduction gloves **One Size (L)**(Size 10)

#### **SY108**

Stanley performance leather hybrid gloves

One Size (L) (Size 10)

# FOR DIFFICULT WORK ENVIRONMENTS

Crafted with durability and heavy-duty materials, Stanley Workwear stands up to any tough job without restricting mobility.



#### **SY04**1

Stanley internal kneepads

One size



#### **SY040**

Stanley branded belt (clamp buckle)

One size (38")

### **SAFETY ESSENTIALS**



#### SY160

Stanley padded ear defenders

One size

#### **SYI51**

Stanley goggles
One size

#### **SYI50**

Stanley frameless protective eyewear

One size