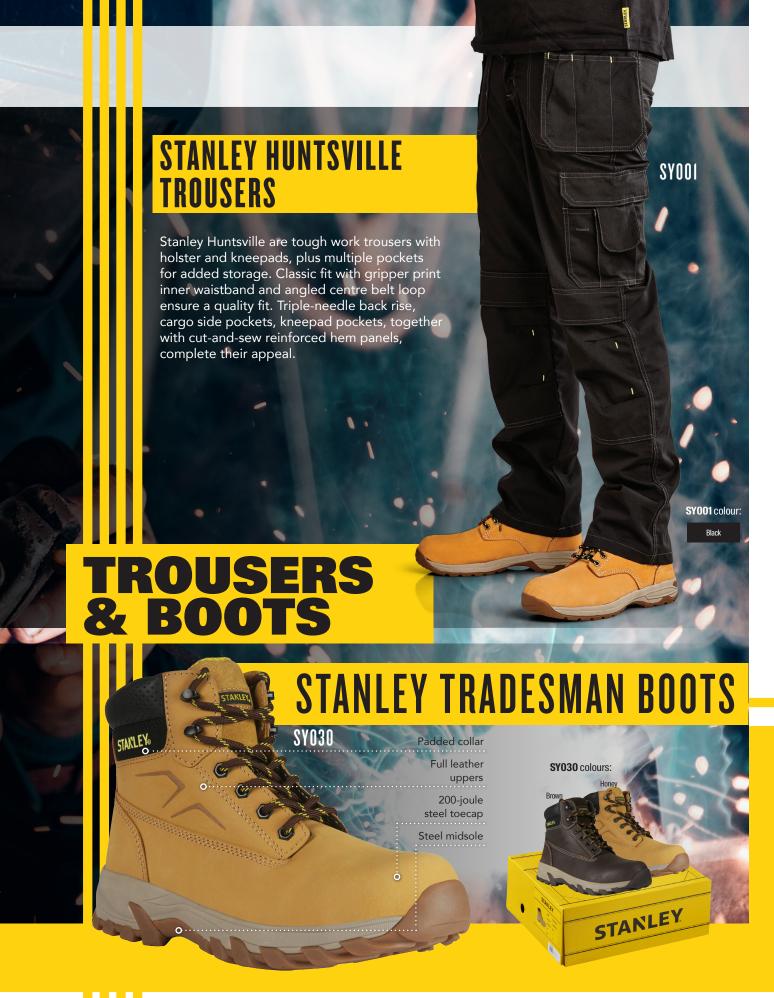

#### SYOOI

Stanley Huntsville trousers **32" 34" 36" 38" 40"** Leg length: Regular 31"

#### SY030

Stanley tradesman boots **7** 41 **8** 42 **9** 43 **10** 44 **11** 45 **12** 46