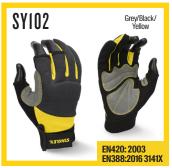

rable enough to suit the most demanding environments.

The entire range stands up to the rigours of a construction site through to the demands of the trade.

**Stanley Workwear** has the following accreditations. Please enquire for details per style.











PAGE

**GILET & PADDED JACKET** 

**PAGE** 

5

TROUSERS & BOOTS

**PAGES** 

6-7

MICROFLEECES

**PAGES** 

8-9

KNITTED FLEECE & SOFTSHELL

**PAGES** 

10-11

**WORKWEAR ACCESSORIES** 





#### SYOOI

Stanley Huntsville trousers **32" 34" 36" 38" 40"** Leg length: Regular 31"

#### SY030

Stanley tradesman boots **7** 41 **8** 42 **9** 43 **10** 44 **11** 45 **12** 46















#### SYIOI

Stanley waterproof gripper gloves **One Size (L)**(Size 10)



#### **SYI05**

Stanley extreme performance gloves
One Size (L)(Size 10)



#### **SYI02**

Stanley framer 3-finger gloves **One Size (L)**(Size 10)



#### **SY103**

Stanley performance gloves
One Size (L)(Size 10)









#### **SYI04**

Stanley fingerless performance gloves
One Size (L)(Size 10)

#### SYI06

Stanley winter rigger gloves **One Size (L)**(Size 10)

#### **SYI07**

Stanley vibration reduction gloves **One Size (L)**(Size 10)

#### **SY108**

Stanley performance leather hybrid gloves

One Size (L) (Size 10)

# FOR DIFFICULT WORK ENVIRONMENTS

Crafted with durability and heavy-duty materials, Stanley Workwear stands up to any tough job without restricting mobility.



#### **SY04**1

Stanley internal kneepads

One size



#### **SY040**

Stanley branded belt (clamp buckle)

One size (38")

### **SAFETY ESSENTIALS**



#### SY160

Stanley padded