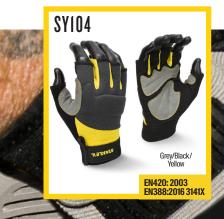

f the trade.

**Stanley Workwear** has the following accreditations. Please enquire for details per style.











PAGE

**GILET & PADDED JACKET** 

**PAGE** 

5

TROUSERS & BOOTS

**PAGES** 

6-7

MICROFLEECES

**PAGES** 

8-9

KNITTED FLEECE & SOFTSHELL

**PAGES** 

10-11

**WORKWEAR ACCESSORIES** 





#### SYOOI

Stanley Huntsville trousers **32" 34" 36" 38" 40"** Leg length: Regular 31"

#### SY030

Stanley tradesman boots **7** 41 **8** 42 **9** 43 **10** 44 **11** 45 **12** 46















#### SYIOI

Stanley waterproof gripper gloves **One Size (L)**(Size 10)



#### **SYI05**

Stanley extreme performance gloves
One Size (L)(Size 10)



#### **SYI02**

Stanley framer 3-finger gloves **One Size (L)**(Size 10)



#### **SY103**

Stanley performance gloves
One Size (L)(Size 10)









#### **SYI04**

Stanley fingerless performance gloves
One Size (L)(Size 10)

#### SYI06

Stanley winter rigger gloves **One Size (L)**(Size 10)

#### **SYI07**

Stanley vibration reduction gloves **One Size (L)**(Size 10)

#### **SY108**

Stanley performance leather hybrid gloves

One Size (L) (Size 10)

# FOR DIFFICULT WORK ENVIRONMENTS

Crafted with durability and heavy-duty materials, Stanley Workwear stands up to any tough job without restricting mobility.



#### **SY04**1

Stanley internal kneepads

One size



#### **SY040**

Stanley branded belt (clamp buckle)

One size (38")

### **SAFETY ESSENTIALS**



#### SY160

Stanley padded ear defenders

One size

#### **SYI51**

Stanley goggles
One size

#### **SYI50**

Stanley frameless protective eyewear

One size