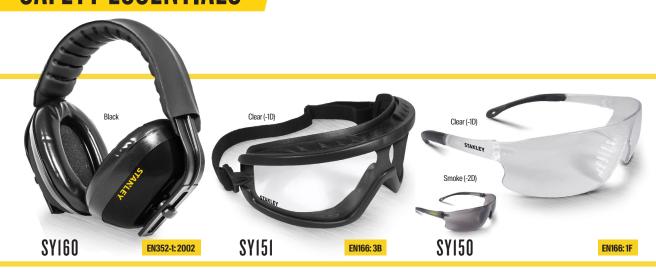

### **SAFETY ESSENTIALS**

#### SY160

Stanley padded ear defenders

One size

#### **SYI51**

Stanley goggles
One size

#### **SYI50**

Stanley frameless protective eyewear

One size