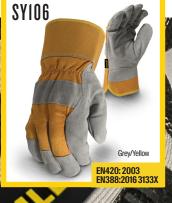

the trade.

**Stanley Workwear** has the following accreditations. Please enquire for details per style.











PAGE

**GILET & PADDED JACKET** 

**PAGE** 

5

TROUSERS & BOOTS

**PAGES** 

6-7

MICROFLEECES

**PAGES** 

8-9

KNITTED FLEECE & SOFTSHELL

**PAGES** 

10-11

**WORKWEAR ACCESSORIES** 





#### SYOOI

Stanley Huntsville trousers **32" 34" 36" 38" 40"** Leg length: Regular 31"

#### SY030

Stanley tradesman boots **7** 41 **8** 42 **9** 43 **10** 44 **11** 45 **12** 46















#### SYIOI

Stanley waterproof gripper gloves **One Size (L)**(Size 10)



#### **SYI05**

Stanley extreme performance gloves
One Size (L)(Size 10)



#### **SYI02**

Stanley framer 3-finger gloves **One Size (L)**(Size 10)



#### **SY103**

Stanley performance gloves
One Size (L)(Size 10)









#### **SYI04**

Stanley fingerless performance gloves
One Size (L)(Size 10)

#### SYI06

Stanley winter rigger gloves **One Size (L)**(Size 10)

#### **SYI07**

Stanley vibration reduction gloves **One Size (L)**(Size 10)

#### **SY108**

Stanley performance leather hybrid gloves

One Size (L) (Size 10)

# FOR DIFFICULT WORK ENVIRONMENTS

Crafted with durability and heavy-duty materials, Stanley Workwear stands up to any tough job without restricting mobility.



#### **SY04**1

Stanley internal kneepads

One size



#### **SY040**

Stanley branded belt (clamp buckle)

One size (38")

### **SAFETY ESSENTIALS**



#### SY160

Stanley padded ear defenders

One size

#### **SYI51**

Stanley goggles
One size

#### **SYI50**

Stanley frameless protective eyewear

One size