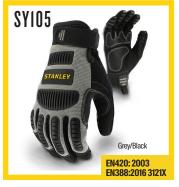

rafted from technical fabrics and soft cotton. Its easy fit is smart, yet durable enough to suit the most demanding environments.

The entire range stands up to the rigours of a construction site through to the demands of the trade.

**Stanley Workwear** has the following accreditations. Please enquire for details per style.











PAGE

**GILET & PADDED JACKET** 

**PAGE** 

5

TROUSERS & BOOTS

**PAGES** 

6-7

MICROFLEECES

**PAGES** 

8-9

KNITTED FLEECE & SOFTSHELL

**PAGES** 

10-11

**WORKWEAR ACCESSORIES** 





#### SYOOI

Stanley Huntsville trousers **32" 34" 36" 38" 40"** Leg length: Regular 31"

#### SY030

Stanley tradesman boots **7** 41 **8** 42 **9** 43 **10** 44 **11** 45 **12** 46















#### SYIOI

Stanley waterproof gripper gloves **One Size (L)**(Size 10)



#### **SYI05**

Stanley extreme performance gloves
One Size (L)(Size 10)



#### **SYI02**

Stanley framer 3-finger gloves **One Size (L)**(Size 10)



#### **SY103**

Stanley performance gloves
One Size (L)(Size 10)









#### **SYI04**

Stanley fingerless performance gloves
One Size (L)(Size 10)

#### SYI06

Stanley winter rigger gloves **One Size (L)**(Size 10)

#### **SYI07**

Stanley vibration reduction gloves **One Size (L)**(Size 10)

#### **SY108**

Stanley performance leather hybrid gloves

One Size (L) (Size 10)

# FOR DIFFICULT WORK ENVIRONMENTS

Crafted with durability and heavy-duty materials, Stanley Workwear stands up to any tough job without restricting mobility.



#### **SY04**1

Stanley internal kneepads

One size



#### **SY040**

Stanley branded belt (clamp buckl