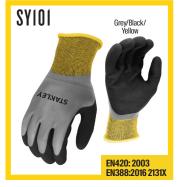

durable workwear styles follows the same work ethic.

Stanley Workwear is crafted from technical fabrics and soft cotton. Its easy fit is smart, yet durable enough to suit the most demanding environments.

The entire range stands up to the rigours of a construction site through to the demands of the trade.

**Stanley Workwear** has the following accreditations. Please enquire for details per style.











PAGE

**GILET & PADDED JACKET** 

**PAGE** 

5

TROUSERS & BOOTS

**PAGES** 

6-7

MICROFLEECES

**PAGES** 

8-9

KNITTED FLEECE & SOFTSHELL

**PAGES** 

10-11

**WORKWEAR ACCESSORIES** 





#### SYOOI

Stanley Huntsville trousers **32" 34" 36" 38" 40"** Leg length: Regular 31"

#### SY030

Stanley tradesman boots **7** 41 **8** 42 **9** 43 **10** 44 **11** 45 **12** 46















#### SYIOI

Stanley waterproof gripper gloves **One Size (L)**(Size 10)



#### **SYI05**

Stanley extreme performance gloves
One Size (L)(Size 10)



#### **SYI02**

Stanley framer 3-finger gloves **One Size (L)**(Size 10)



#### **SY103**

Stanley performance gloves
One Size (L)(Size 10)









#### **SYI04**

Stanley fingerless performance gloves
One Size (L)(Size 10)

#### SYI06

Stanley winter rigger gloves **One Size (L)**(Size 10)

#### **SYI07**

Stanley vibration reduction gloves **One Size (L)**(Size 10)

#### **SY108**

Stanley performance leather hybrid gloves

One Size (L) (Size 10)

# FOR DIFFICULT WORK ENVIRONMENTS

Crafted with durability and heavy-duty materials, Stanley Workwear stands up to any tough job without restricting mobility.



#### **SY04**1

Stanley inter