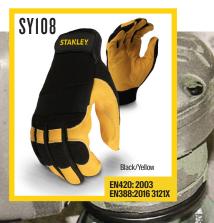

#### **SY108**

Stanley performance leather hybrid gloves

One Size (L) (Size 10)