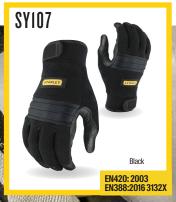

e trade.

**Stanley Workwear** has the following accreditations. Please enquire for details per style.











PAGE

**GILET & PADDED JACKET** 

**PAGE** 

5

TROUSERS & BOOTS

**PAGES** 

6-7

MICROFLEECES

**PAGES** 

8-9

KNITTED FLEECE & SOFTSHELL

**PAGES** 

10-11

**WORKWEAR ACCESSORIES** 





#### SYOOI

Stanley Huntsville trousers **32" 34" 36" 38" 40"** Leg length: Regular 31"

#### SY030

Stanley tradesman boots **7** 41 **8** 42 **9** 43 **10** 44 **11** 45 **12** 46















#### SYIOI

Stanley waterproof gripper gloves **One Size (L)**(Size 10)



#### **SYI05**

Stanley extreme performance gloves
One Size (L)(Size 10)



#### **SYI02**

Stanley framer 3-finger gloves **One Size (L)**(Size 10)



#### **SY103**

Stanley performance gloves
One Size (L)(Size 10)









#### **SYI04**

Stanley fingerless performance gloves
One Size (L)(Size 10)

#### SYI06

Stanley winter rigger gloves **One Size (L)**(Size 10)

#### **SYI07**

Stanley vibration reduction gloves **One Size (L)**(Size 10)

#### **SY108**

Stanley performance leather hybrid gloves

One Size (L) (Size 10)

# FOR DIFFICULT WORK ENVIRONMENTS

Crafted with durability and heavy-duty materials, Stanley Workwear stands up to any tough job without restricting mobility.



#### **SY04**1

Stanley internal kneepads

One size



#### **SY040**

Stanley branded belt (clamp buckle)

One size (38")

### **SAFETY ESSENTIALS**



#### SY160

Stanley padded ear defenders

One size

#### **SYI51**

Stanley goggles
One size

#### **SYI50**

Stanley frameless protective eyewear

One size