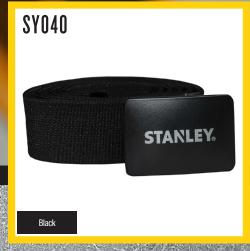

terproof gripper gloves **One Size (L)**(Size 10)



#### **SYI05**

Stanley extreme performance gloves
One Size (L)(Size 10)



#### **SYI02**

Stanley framer 3-finger gloves **One Size (L)**(Size 10)



#### **SY103**

Stanley performance gloves
One Size (L)(Size 10)









#### **SYI04**

Stanley fingerless performance gloves
One Size (L)(Size 10)

#### SYI06

Stanley winter rigger gloves **One Size (L)**(Size 10)

#### **SYI07**

Stanley vibration reduction gloves **One Size (L)**(Size 10)

#### **SY108**

Stanley performance leather hybrid gloves

One Size (L) (Size 10)

# FOR DIFFICULT WORK ENVIRONMENTS

Crafted with durability and heavy-duty materials, Stanley Workwear stands up to any tough job without restricting mobility.



#### **SY04**1

Stanley internal kneepads

One size



#### **SY040**

Stanley branded belt (clamp buckle)

One size (38")

### **SAFETY ESSENTIALS**



#### SY160

Stanley padded ear defenders

One size

#### **SYI51**

Stanley goggles
One size

#### **SYI50**

Stanley frameless protective eyewear

One size